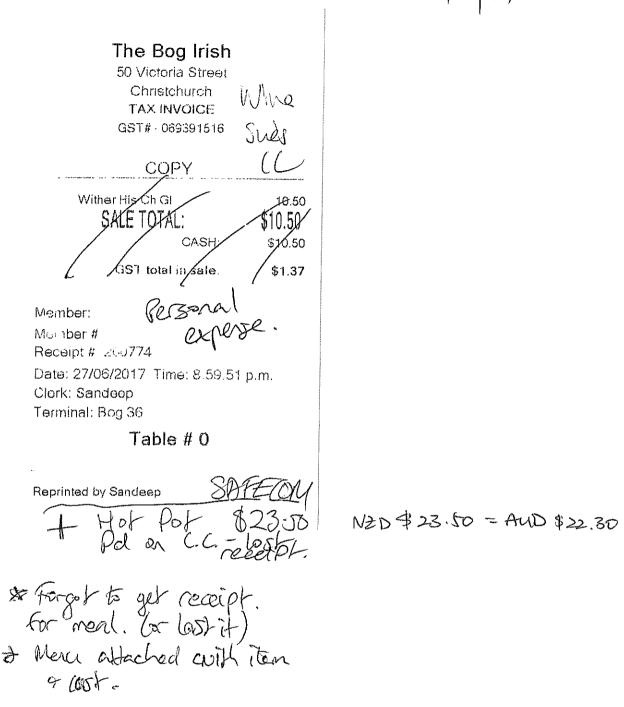

| Row<br>I D | Description                                                                                                                                                                                     | Entity<br>Code | Cost<br>Centre | Account | Grant<br>Code | Unit<br>Price | GST<br>Code | GST<br>% | GST<br>Amount | Net<br>Amount<br>(Excl<br>GST) | Total<br>(Incl<br>GST) |
|------------|-------------------------------------------------------------------------------------------------------------------------------------------------------------------------------------------------|----------------|----------------|---------|---------------|---------------|-------------|----------|---------------|--------------------------------|------------------------|
| 1          | Meal costs for NZ trip<br>Australasia-Pacific Disaster<br>Magmt Recov Emergency<br>Comm Forum - after deducting<br>dinner paid on SAFECOM<br>purchase card for private<br>purpose (AUD \$45.15) | 1              | 360            | 23215   |               | 77.43         | PFR         | 0        | 0             | 77.43                          | 77.43                  |